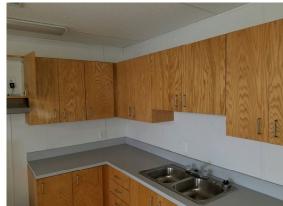

## **Building Description**

- ◆ 24'x 68' FL Code Modular Fire Station
- Residential Occupancy (R-3),
- ◆ FBC 2010 (with 2012 supplements)
- Manufactured in 2015
- ♦ 175 MPH Wind Design HVHZ Rated for Miami Dade
- ♦ May be installed anywhere in Florida
- ♦ EPDM Roof System
- Hardie Panel Siding (Concrete Board)
- ♦ High Impact Steel Doors with Steel Frame
- High Impact Windows
- NFPA 13R Sprinkler System
- Two Handicap bathrooms with standard showers
- One Handicap bathroom with handicap shower
- Sleeping Quarters
- ♦ Kitchen/Living Area with Appliance Hookups
- Laundry Area with Appliance Hookups
- Vinyl Tile & Carpet Flooring
- ♦ Central Air w/ Ducted Return