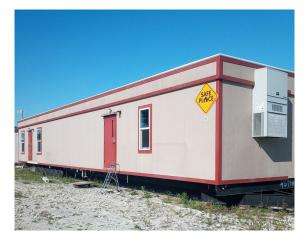

## 24' x 68' Modular Fire Station

## **Building Description**

- ◆ 24'x 68' FL Code Modular Fire Station
- Residential Occupancy (R-3),
- ◆ FBC 2010 (with 2012 supplements)
- Manufactured in 2015
- ♦ 175 MPH Wind Design HVHZ Rated for Miami Dade
- ♦ May be installed anywhere in Florida
- ♦ EPDM Roof System
- Hardie Panel Siding (Concrete Board)
- ♦ High Impact Steel Doors with Steel Frame
- High Impact Windows
- NFPA 13R Sprinkler System
- Two Handicap bathrooms with standard showers
- One Handicap bathroom with handicap shower
- Sleeping Quarters
- ♦ Kitchen/Living Area with Appliance Hookups
- Laundry Area with Appliance Hookups
- Vinyl Tile & Carpet Flooring
- ♦ Central Air w/ Ducted Return