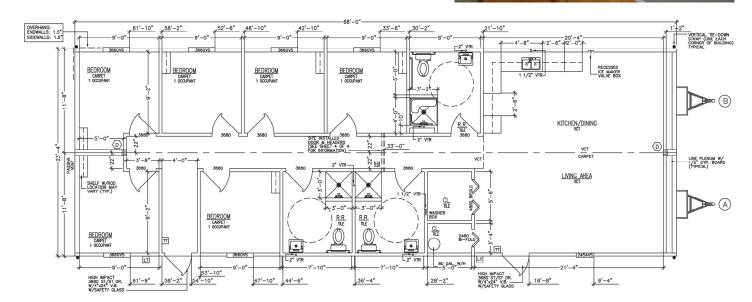

## 24' x 68' Modular Fire Station

## **Building Description**

- ◆ 24'x 68' FL Code Modular Fire Station
- Residential Occupancy (R-3),
- ◆ FBC 2010 (with 2012 supplements)
- Manufactured in 2015
- ♦ 175 MPH Wind Design HVHZ Rated for Miami Dade
- ♦ May be installed anywhere in Florida
- ♦ EPDM Roof System
- Hardie Panel Siding (Concrete Board)
- ♦ High Impact Steel Doors with Steel Frame
- High Impact Windows
- NFPA 13R Sprinkler System
- Two Handicap bathrooms with standard showers
- One Handicap bathroom with handicap shower
- Sleeping Quarters
- ♦ Kitchen/Living Area with Appliance Hookups
- Laundry Area with Appliance Hookups
- Vinyl Tile & Carpet Flooring
- ♦ Central Air w/ Ducted Return