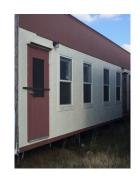

## 28' x 120' Modular Educational Building Available for Immediate Delivery

## **Building Description**

- ♦ New "Prior Model Year" Building Constructed in 2011
- ♦ Never Delivered or Used
- ♦ 28' x 120' FL Code Modular Educational Building
- ♦ Educational Occupancy, FBC 2007
- ♦ 146 MPH High Velocity Wind Load
- Can Be Installed Anywhere in Florida
- ♦ Can Be Recertified for Use in Most Southeastern States
- ♦ EPDM Roof System
- ♦ Hardie Panel Siding (Concrete Board)
- ♦ Steel Doors w/Steel Frame
- ♦ Two Multiple Handicap Accessible Bathrooms
- ♦ Carpet and Vinyl Tile
- ♦ Central Air w/Ducted Return
- ♦ Fluorescent Lighting