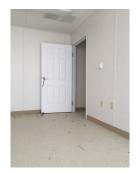

## **Building Description**

- ♦ New "Prior Model Year" Building Constructed in 2011
- ♦ Never Delivered or Used
- ♦ 28' x 120' FL Code Modular Educational Building
- ♦ Educational Occupancy, FBC 2007
- ♦ 146 MPH High Velocity Wind Load
- Can Be Installed Anywhere in Florida
- ♦ Can Be Recertified for Use in Most Southeastern States
- ♦ EPDM Roof System
- ♦ Hardie Panel Siding (Concrete Board)
- ♦ Steel Doors w/Steel Frame
- ♦ Two Multiple Handicap Accessible Bathrooms
- ♦ Carpet and Vinyl Tile
- ♦ Central Air w/Ducted Return
- ♦ Fluorescent Lighting