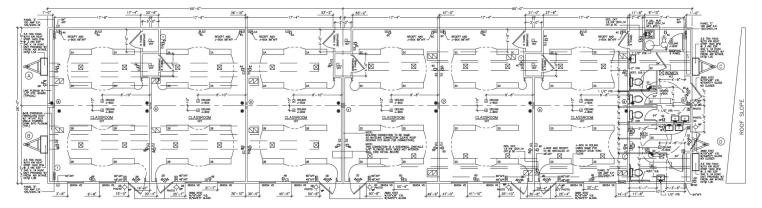

## 28' x 120' Modular Educational Building Available for Immediate Delivery

## **Building Description**

- ♦ New "Prior Model Year" Building Constructed in 2011
- ♦ Never Delivered or Used
- ♦ 28' x 120' FL Code Modular Educational Building
- ♦ Educational Occupancy, FBC 2007
- ♦ 146 MPH High Velocity Wind Load
- Can Be Installed Anywhere in Florida
- ♦ Can Be Recertified for Use in Most Southeastern States
- ♦ EPDM Roof System
- ♦ Hardie Panel Siding (Concrete Board)
- ♦ Steel Doors w/Steel Frame
- ♦ Two Multiple Handicap Accessible Bathrooms
- ♦ Carpet and Vinyl Tile
- ♦ Central Air w/Ducted Return
- ♦ Fluorescent Lighting