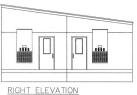

## **Building Description**

- ♦ New "Prior Model Year" Building Constructed in 2011
- ♦ Never Delivered or Used
- ♦ 28' x 120' FL Code Modular Educational Building
- ♦ Educational Occupancy, FBC 2007
- ♦ 146 MPH High Velocity Wind Load
- Can Be Installed Anywhere in Florida
- ♦ Can Be Recertified for Use in Most Southeastern States
- ♦ EPDM Roof System
- ♦ Hardie Panel Siding (Concrete Board)
- ♦ Steel Doors w/Steel Frame
- ♦ Two Multiple Handicap Accessible Bathrooms
- ♦ Carpet and Vinyl Tile
- ♦ Central Air w/Ducted Return
- ♦ Fluorescent Lighting