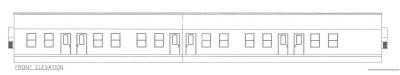

## **Building Description**

- ♦ New "Prior Model Year" Building Constructed in 2011
- ♦ Never Delivered or Used
- ♦ 28' x 120' FL Code Modular Educational Building
- ♦ Educational Occupancy, FBC 2007
- ♦ 146 MPH High Velocity Wind Load
- Can Be Installed Anywhere in Florida
- ♦ Can Be Recertified for Use in Most Southeastern States
- ♦ EPDM Roof System
- ♦ Hardie Panel Siding (Concrete Board)
- ♦ Steel Doors w/Steel Frame
- ♦ Two Multiple Handicap Accessible Bathrooms
- ♦ Carpet and Vinyl Tile
- ♦ Central Air w/Ducted Return
- ♦ Fluorescent Lighting