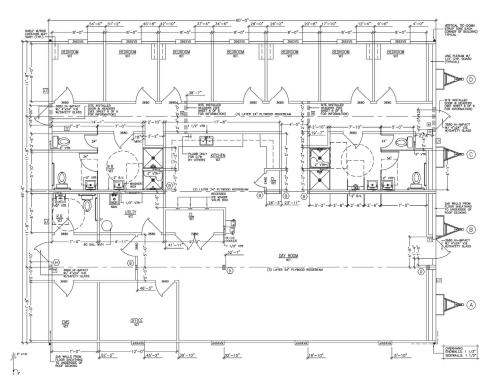

## 24' x 60' Modular Fire Station

## **Building Description**

- ♦ 48'x 60' FL Code Modular Fire Station
- ♦ Residential Occupancy (R-2), FBC 2014
- ◆ 180 MPH Wind Design HVHZ Rated for Miami Dade
- May be installed anywhere in Florida
- ♦ EPDM Roof System
- Hardie Panel Siding (Concrete Board)
- ♦ High Impact Steel Doors with Steel Frame
- High Impact Windows
- ♦ T-Grid Ceiling
- Three Handicap bathrooms
- Two Handicap showers & Two Standard showers
- Sleeping Quarters—7 Bedrooms
- ♦ Kitchen Area with Oven/Range & Ice Maker
- ♦ Laundry Area with Washer & Dryer
- ♦ Vinyl Flooring
- ♦ Central Air w/ Ducted Return