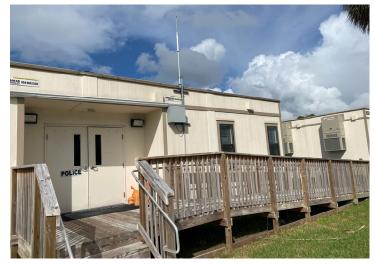

## 60' x 60' Modular Office Complex Building

## **Building Description**

- 60' x 60' Modular Office Complex Building
- 2017 FBC Business Occupancy
- 180 MPH Wind Design
- 2017 FBC
- EPDM Roof System
- Hardie Panel Siding (Concrete Board)
- Steel Exterior Doors
- 2 Multi-Station Restrooms with Shower
- 2 Single-Station Handicap Restrooms
- 2 Locker Rooms
- Break Room with Double Sink
- Carpet and VCT Floor Covering
- Central Air w/ Ducted Return
- Manufactured in 2019-Excellent Condition