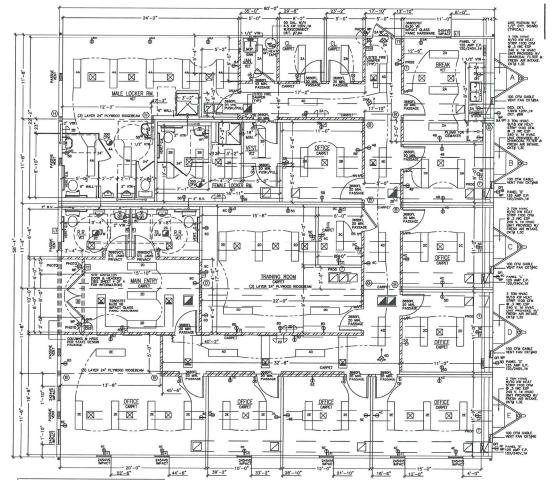

## 60' x 60' Modular Office Complex Building

## **Building Description**

- 60' x 60' Modular Office Complex Building
- 2017 FBC Business Occupancy
- 180 MPH Wind Design
- 2017 FBC
- EPDM Roof System
- Hardie Panel Siding (Concrete Board)
- Steel Exterior Doors
- 2 Multi-Station Restrooms with Shower
- 2 Single-Station Handicap Restrooms
- 2 Locker Rooms
- Break Room with Double Sink
- Carpet and VCT Floor Covering
- Central Air w/ Ducted Return
- Manufactured in 2019-Excellent Condition