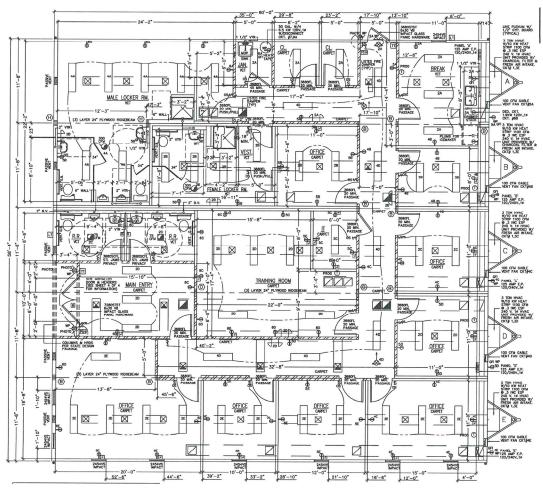

## 60' x 60' Modular Office Complex Building

## **Building Description**

- ♦ 60' x 60' Modular Office Complex Building
- ♦ 2017 FBC Business Occupancy
- ♦ 180 MPH Wind Design
- ♦ 2017 FBC
- ♦ EPDM Roof System
- ◆ Hardie Panel Siding (Concrete Board)
- ♦ Steel Exterior Doors
- ♦ 2 Multi-Station Restrooms
- 2 Single-Station Handicap Restrooms
- ♦ 2 Locker Rooms
- Break Room with Double Sink
- Carpet and VCT Floor Covering
- ♦ Central Air w/ Ducted Return
- Manufactured in 2019-Excellent Condition