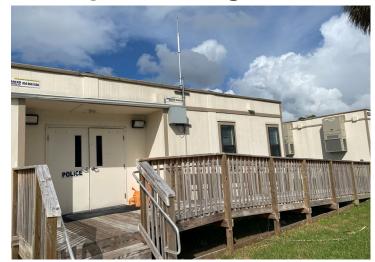

## 60' x 60' Modular Office Complex Building

## **Building Description**

- ♦ 60' x 60' Modular Office Complex Building
- ♦ 2017 FBC Business Occupancy
- ♦ 180 MPH Wind Design
- ♦ 2017 FBC
- ♦ EPDM Roof System
- ◆ Hardie Panel Siding (Concrete Board)
- ♦ Steel Exterior Doors
- ♦ 2 Multi-Station Restrooms
- 2 Single-Station Handicap Restrooms
- ♦ 2 Locker Rooms
- Break Room with Double Sink
- Carpet and VCT Floor Covering
- ♦ Central Air w/ Ducted Return
- Manufactured in 2019-Excellent Condition