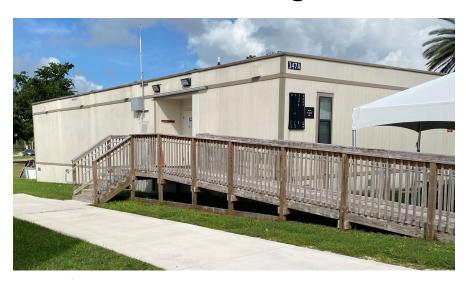

## Modular Medical Building Available For Sale or Lease

## 74' x 60' Modular Medical Building

## **Building Description**

- 74' x 60' Modular Medical Building
- ♦ Business Occupancy
- ♦ 180 MPH Wind Design
- ♦ 2017 FBC
- ♦ EPDM Roof System
- Hardie Panel Siding (Concrete Board)
- Steel Exterior Doors
- ♦ 12 Exam Rooms with Cabinets & Sinks
- ♦ 2 Multi-Station Restrooms
- ♦ Carpet and VCT Floor Covering
- Central Air w/ Ducted Return
- Manufactured in 2019