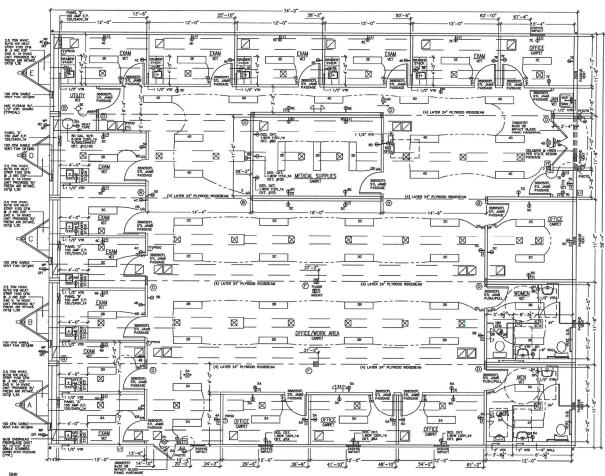

## **Building Description**

- 74' x 60' Modular Medical Building
- ♦ Business Occupancy
- ♦ 180 MPH Wind Design
- ♦ 2017 FBC
- ♦ EPDM Roof System
- Hardie Panel Siding (Concrete Board)
- Steel Exterior Doors
- ♦ 12 Exam Rooms with Cabinets & Sinks
- ♦ 2 Multi-Station Restrooms
- ♦ Carpet and VCT Floor Covering
- Central Air w/ Ducted Return
- Manufactured in 2019