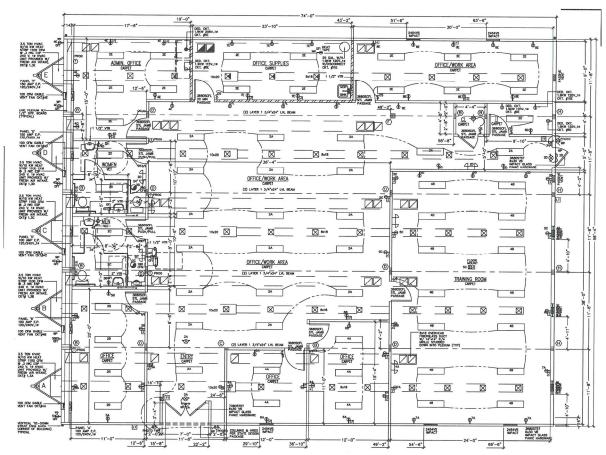

## 74' x 60' Modular Office / Classroom Building

## **Building Description**

- ♦ 74' x 60' Modular Office Building
- Includes Adult-Education Classroom / Training Room
- ♦ Excellent Condition
- ♦ Business Occupancy
- ♦ 180 MPH Wind Design
- 2017 FBC
- ♦ EPDM Roof System
- ♦ Hardie Panel Siding (Concrete Board)
- Steel Exterior Doors
- ♦ 2 Multi-Station Restrooms
- Carpet and VCT Floor Covering
- ♦ Central Air w/ Ducted Return
- Manufactured in 2019