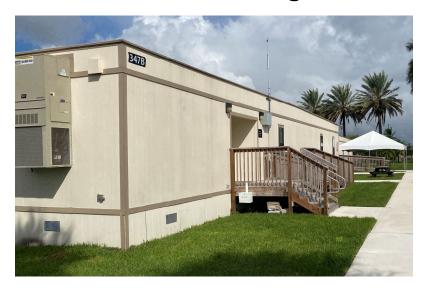

## 74' x 60' Modular Office / Classroom Building

## **Building Description**

- ♦ 74' x 60' Modular Office Building
- Includes Adult-Education Classroom / Training Room
- ♦ Excellent Condition
- ♦ Business Occupancy
- ♦ 180 MPH Wind Design
- 2017 FBC
- ♦ EPDM Roof System
- ♦ Hardie Panel Siding (Concrete Board)
- Steel Exterior Doors
- ♦ 2 Multi-Station Restrooms
- Carpet and VCT Floor Covering
- ♦ Central Air w/ Ducted Return
- Manufactured in 2019