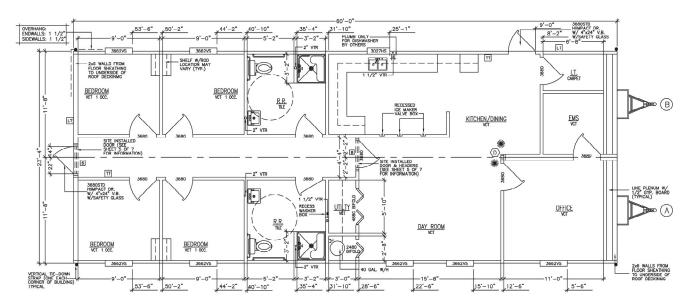

## 24' x 60' Modular Fire Station

## **Building Description**

- ♦ 24'x 60' FL Code Modular Fire Station
- ♦ Residential Occupancy (R-3), FBC 2014
- ◆ 175 MPH Wind Design HVHZ Rated for Miami Dade
- ♦ May be installed anywhere in Florida
- ◆ EPDM Roof System
- Hardie Panel Siding (Concrete Board)
- ♦ High Impact Steel Doors with Steel Frame
- ♦ High Impact Windows
- ♦ NFPA 13R Sprinkler
- ♦ T-Grid Ceiling
- ♦ Two Handicap bathrooms with showers
- One Single Handicap bathroom
- Sleeping Quarters
- ♦ Kitchen Area with Oven/Range & Ice Maker
- ♦ Laundry Area with Washer & Dryer
- Vinyl Flooring
- Central Air w/ Ducted Return