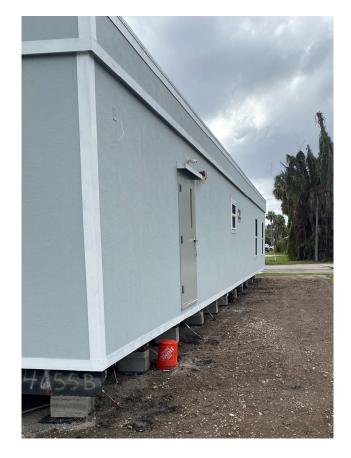

## 24' x 60' Modular Fire Station

## **Building Description**

- ♦ 24'x 60' FL Code Modular Fire Station
- ♦ Residential Occupancy (R-3), FBC 2014
- ◆ 175 MPH Wind Design HVHZ Rated for Miami Dade
- ♦ May be installed anywhere in Florida
- ◆ EPDM Roof System
- Hardie Panel Siding (Concrete Board)
- ♦ High Impact Steel Doors with Steel Frame
- ♦ High Impact Windows
- ♦ NFPA 13R Sprinkler
- ♦ T-Grid Ceiling
- ♦ Two Handicap bathrooms with showers
- One Single Handicap bathroom
- Sleeping Quarters
- ♦ Kitchen Area with Oven/Range & Ice Maker
- ♦ Laundry Area with Washer & Dryer
- Vinyl Flooring
- Central Air w/ Ducted Return